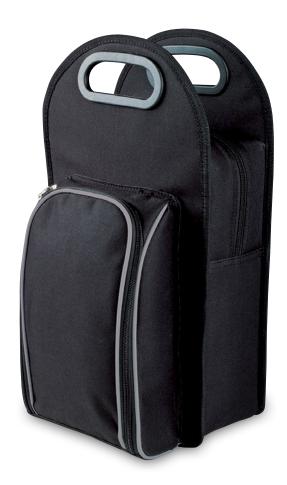

# 2 Bottle Wine Cooler

The contrasting trim follows the contours of the bag, creating a sleek look for this two bottle cooler which includes glasses, napkins and waiter's friend.

www.legendlife.com.au Version C - 01-03-19

## DESCRIPTION

- 600D polyester with PVC backing
- Front zippered compartment contains: Waiter's friend, 2 acrylic glasses and 2 napkins
- Double zippered main compartment with silver lining
- Can hold 2 bottles of wine with a divider that folds flat
- Extra sturdy construction
- Strong double handles at top

#### **COLOURWAYS**

Black/Silver