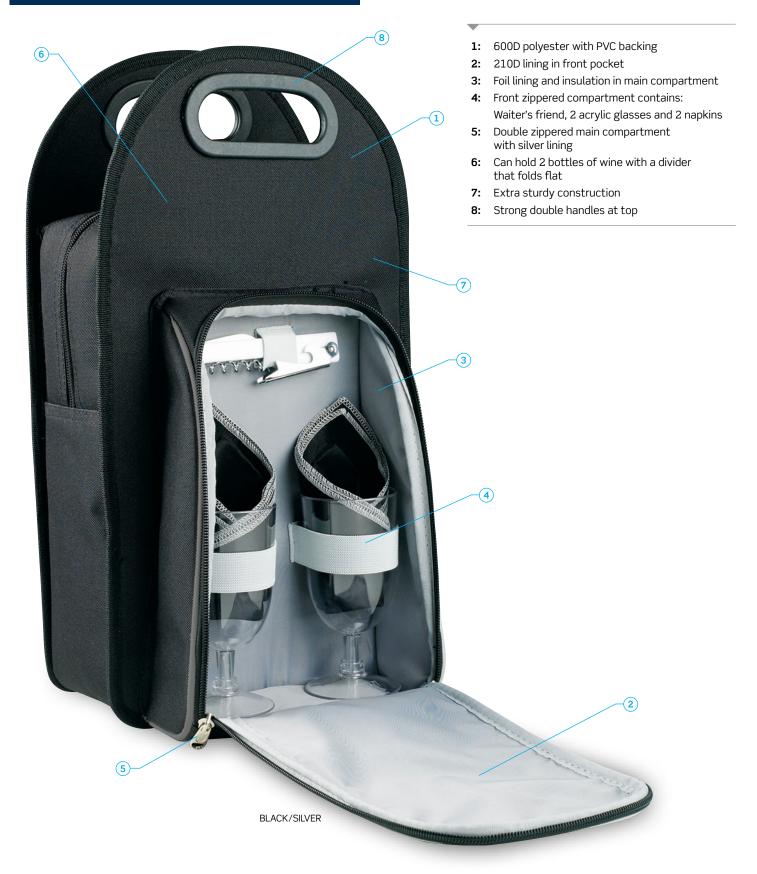

## DESCRIPTION

- 600D polyester with PVC backing
- Front zippered compartment contains: Waiter's friend, 2 acrylic glasses and 2 napkins
- Double zippered main compartment with silver lining
- Can hold 2 bottles of wine with a divider that folds flat
- Extra sturdy construction
- Strong double handles at top

#### **MATERIAL**

600D polyester with PVC backing 210D lining in front pocket Foil lining and insulation in main compartment

#### **COLOURWAYS**

Black/Silver